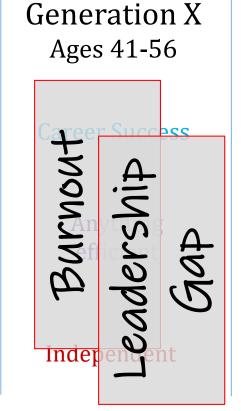

sensus

thority

 $\sqrt{\Delta}$ 

**Generation X** 

Ages 41-56

Independent

Burnout

r Success

thority

Generation X

Ages 41-56

Burnout

Inder

1100000

Gap

rship