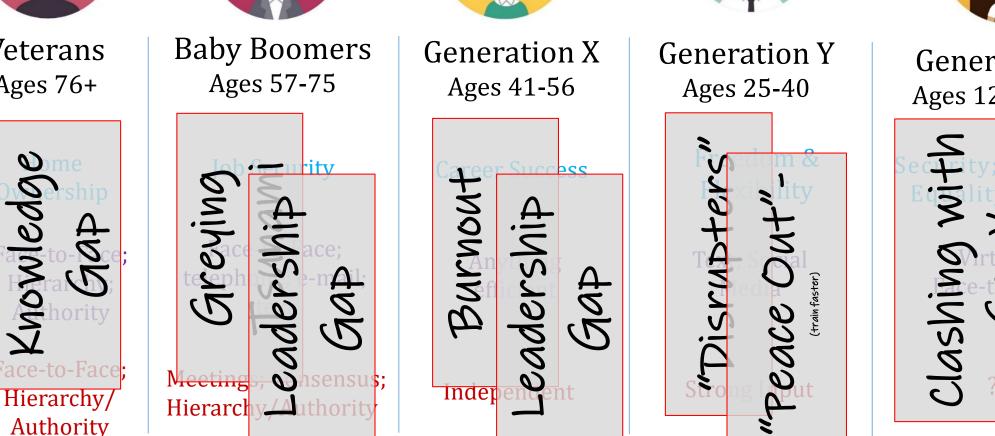

Veterans Ages 76+

Baby Boomers Ages 57-75

Generation X Ages 41-56 Generation Y Ages 25-40

Generation Z Ages 12(ish)-24

|                   | Veterans<br>Ages 76+ | Baby Boomers<br>Ages 57-75 | Generation X<br>Ages 41-56 | Generation Y<br>Ages 25-40 | Generation Z<br>Ages 12(ish)-24         |
|-------------------|----------------------|----------------------------|----------------------------|----------------------------|-----------------------------------------|
| <u>Aspiration</u> | Home<br>Ownership    | Job Security               | Career Success             | Freedom &<br>Flexibility   | Security; Stability;<br>Equality/Equity |
|                   |                      |                            |                            |                            |                                         |
|                   |                      |                            |                            |                            |                                         |

|                                                             | Veterans<br>Ages 76+                     | Baby Boomers<br>Ages 57-75                  | Generation X<br>Ages 41-56 | Generation Y<br>Ages 25-40 | Generation Z<br>Ages 12(ish)-24         |
|-------------------------------------------------------------|------------------------------------------|---------------------------------------------|----------------------------|----------------------------|-----------------------------------------|
| <u>Communication</u> <u>Aspiration</u><br><u>Preference</u> | Home<br>Ownership                        | Job Security                                | Career Success             | Freedom &<br>Flexibility   | Security; Stability;<br>Equality/Equity |
|                                                             | Face-to-Face;<br>Hierarchy;<br>Authority | Face-to-Face;<br>telephone; e-mail;<br>text | Anything<br>efficient      | Text; Social<br>Media      | Virtual;<br>Face-to-Face                |
|                                                             |                                          |                                             |                            |                            |                                         |

Aspiration

<u>ommunication</u> <u>Preference</u>

<u>Decision</u> <u>Making</u>

on Z h)-24

bility; quity

ice

|    | Veterans<br>Ages 76+                     | Baby Boomers<br>Ages 57-75                  | Generation X<br>Ages 41-56 | Generation Y<br>Ages 25-40 | Generatio<br>Ages 12(ish)     |
|----|------------------------------------------|---------------------------------------------|----------------------------|----------------------------|-------------------------------|
|    | Home<br>Ownership                        | Job Security                                | Career Success             | Freedom &<br>Flexibility   | Security; Stat<br>Equality/Eq |
|    | Face-to-Face;<br>Hierarchy;<br>Authority | Face-to-Face;<br>telephone; e-mail;<br>text | Anything<br>efficient      | Text; Social<br>Media      | Virtual;<br>Face-to-Fac       |
| D) | Face-to-Face;<br>Hierarchy/<br>Authority | Meetings; Consensus;<br>Hierarchy/Authority | Independent                | Strong Input               | ????                          |

## Five Generations in the Workplace

**Baby Boomers** 

Veterans Ages 76+

Decision Making Preference Hieus Khowledge

Ages 57-75 hitv Greying 'shit Gap ABR Face-to-Face Meeting Hierarchy/ Hierarch Authority